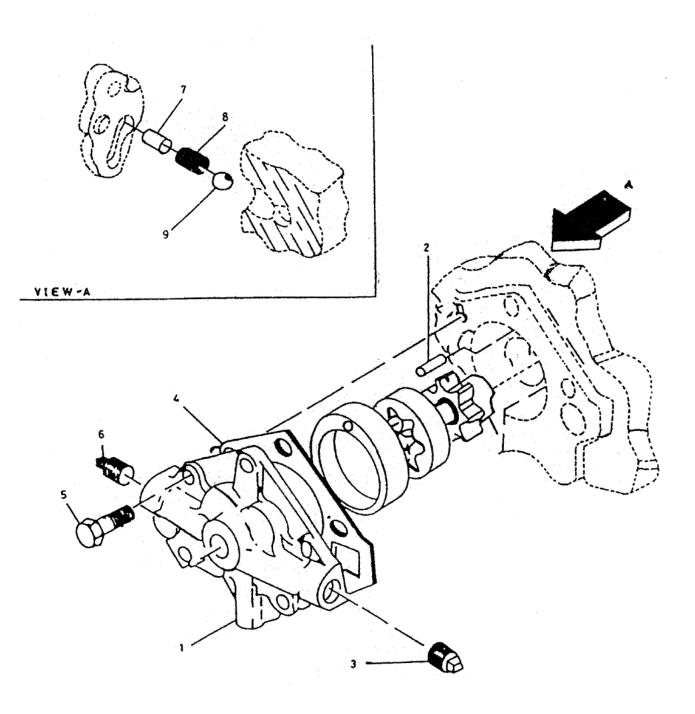

## 4 - ASSEMBLY OIL PUMP COVER - MODEL - 4 x 5 ESV NL Parts For Compressor

| Sr.No | Description                             | Ref Part Nos | Qty |
|-------|-----------------------------------------|--------------|-----|
| _     | – – ASSEMBLY OIL PUMP COVER             | 31165376     | -   |
| 4-48  | COVER LUBRICATOR OIL PUMP WITH BUSH     | 39863683     | 1   |
| 4-49  | ––– PIN DOWEL -OIL PUMP-1/4DX1L         | 95033825     | 1   |
| 4-53  | PLUG PIPE SQ.HD 1/2 NPT CS BLACK        | 95033619     | 1   |
| 4-51  | GASKET COVER OIL PUMP                   | 30205280     | 1   |
| 4-52  | – – – SCREW CAP HEX HEAD 7/16 X 1       | 95104006     | 5   |
| 4-50  | PLUG COUNTER SHUNK 3/8IN NPT            | 95101705     | 1   |
| 4-54  | ––– PIN ROLL 5/16 X 1                   | 95098653     | 1   |
| 4-55  | SPRING VALVE RELIEF                     | 30508741     | 1   |
| 4-56  | ––– BALL RELIEF VALVE, 1/2 INCH, E52100 | 95320446     | 1   |