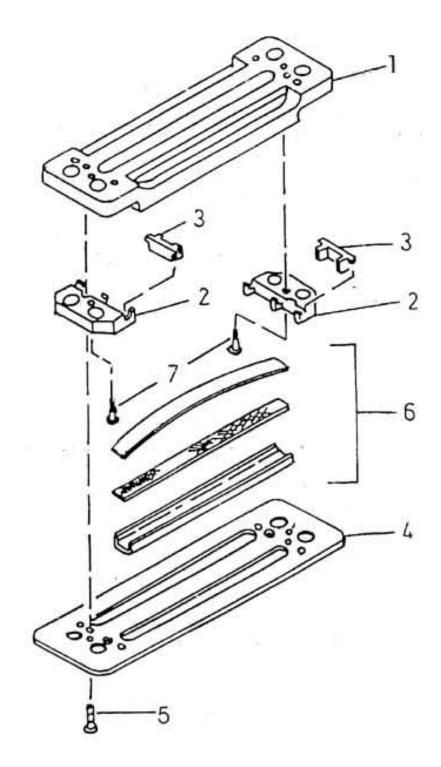

## 24. VALVE DISCHARGE - MODEL 9 x 7 NL

| No. | Description            | Ref Part No. | QTY |
|-----|------------------------|--------------|-----|
| _   | Valve Discharge        | 37022829     | _   |
| 1   | – Stop Plate           | 31206303     | 1   |
| 2   | – Holder Guide         | 31535867IM   | 2   |
| 3   | – Guide Valve          | 37041324     | 6   |
| 4   | – Seat Plate           | 30661995IM   | 1   |
| 5   | - Screw Machine        | 95110763     | 2   |
| 6   | – Channel & Spring Set | 30635064IM   | 1   |
| 7   | – Screw Guide          | 31208549IM   | 4   |
| _   | – Holder Guide Centre  | 37025483IM   | 1   |