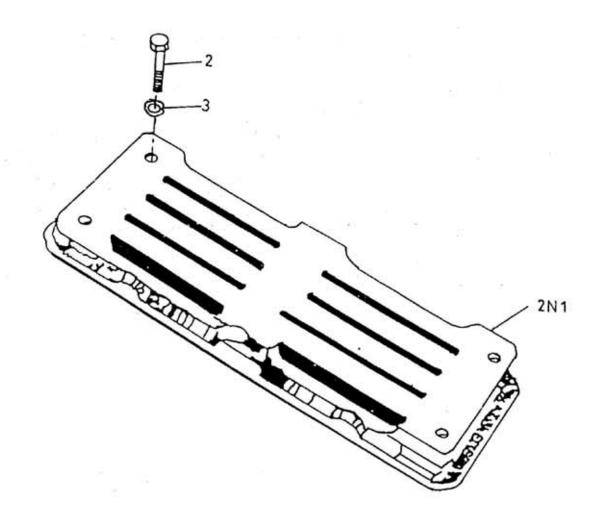

## 23. ASSEMBLY VALVE DISCHARGE - MODEL 8 x 5 NL

| No. | Description                        | Ref Part No. | QTY |
|-----|------------------------------------|--------------|-----|
| _   | Assembly Valve Discharge           | 70265277     | _   |
| 2N1 | - Valve Discharge                  | 70264288     | 1   |
| 2   | - Cap Screw Hex Head 1/4" X 1-1/4" | 95434734     | 6   |
| 3   | - Washer Lock 1/4"                 | 95081873     | 6   |