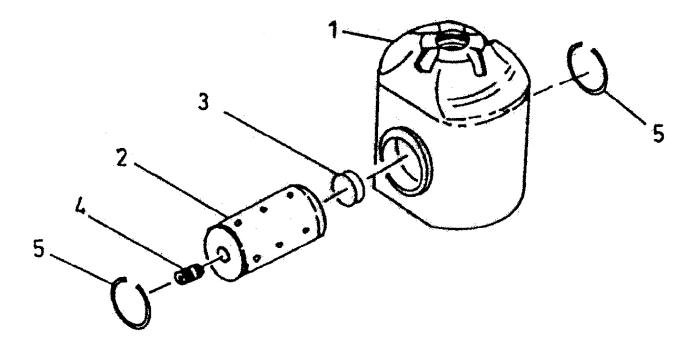

## 8 - ASSEMBLY CROSSHEAD - IR - MODEL - 4 x 5 ESV NL

| Sr.No | Description                    | Ref Part Nos | Qty |
|-------|--------------------------------|--------------|-----|
| 8-51  | ASSEMBLY CROSSHEAD 5" ESV      | 37046406     | _   |
| 8-1   | CROSSHEAD 5" STROKE ESV        | 30559728     | 1   |
| 8-53  | ASSEMBLY PIN X HEAD SSTK ESV   | 37026291     | 1   |
| 8-2   | PIN CROSSHEAD                  | 34579342     | 1   |
| 8-3   | PLUG XHD PIN ESV               | 30569008     | 1   |
| 8-4   | PLUG 1/4                       | 95250932     | 1   |
| 8-5   | RING RETAINER 5 STK            | 30576144IM   | 2   |
| _     | CLOSURE OIL FILTER CAP PHE/ESV | 94472792     | 1   |