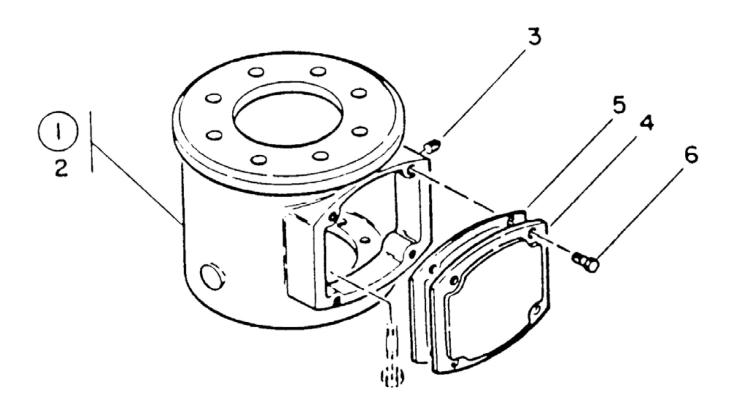

## 2 - DISTANCE PIECE COMPLETE- MODEL - 4 x 7 ESV NL

| Sr.No | Description             | Ref Part Nos | Qty |
|-------|-------------------------|--------------|-----|
| 2-1   | PIECE-DISTANCE COMPLETE | 39648282     | 1   |
| 2-2   | . PIECE-DISTANCE        | 39785126     | 1   |
| 2-3   | . PIPEPLUG              | 95101044     | 2   |
| 2-4   | . COVER-DIST PC         | 39878046     | 1   |
| 2-5   | . GASKET-COVER          | 30562664     | 1   |
| 2-6   | . CAPSCREW              | 95104121     | 4   |