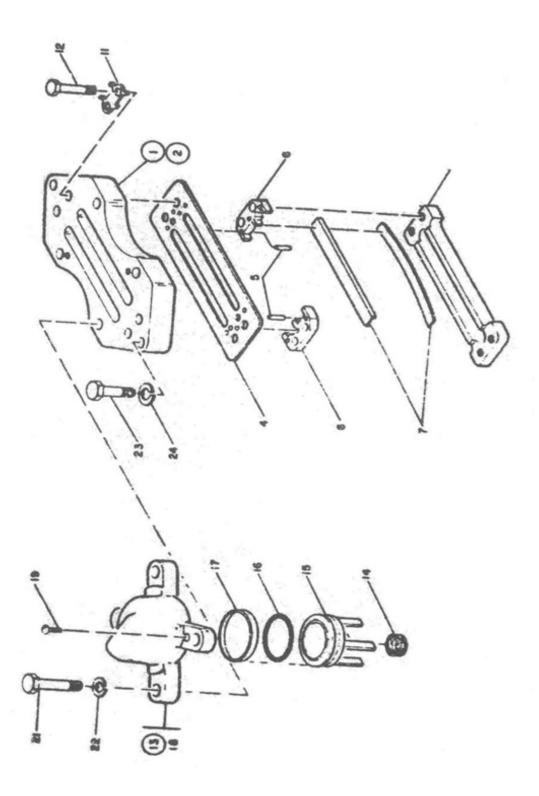

## 6. VALVE-FAU & INLET - MODEL 8 x 7 LUB

| No. | Description                               | Ref Part No. | QTY |
|-----|-------------------------------------------|--------------|-----|
| 1   | Valve-Inlet Complete                      | A357PC1      | _   |
| 2   | - Seat-Inlet Valve                        | A357PC3      | 1   |
| 4   | - Plate-Seat                              | A357PC18     | 1   |
| 6   | - Guide-Valve                             | A357PC16     | 2   |
| 5   | - Dowel                                   | 26A13F501    | 4   |
| 10  | - Plate-Inlet Stop                        | A357PC5      | 1   |
| 12  | - Capscrew Stop Plate                     | 35A2109      | 6   |
| 11  | - Lock Bolt                               | W71947       | 6   |
| 7   | - Set-Channels & Springs                  | A357PC33     | 1   |
| 23  | - Capscrew Valve Seat                     | 35A260       | 6   |
| 24  | <ul> <li>Lockwasher-Valve Seat</li> </ul> | 14A5C64      | 6   |
| 13  | Unloader-Free Air Complete                | X1452TA357CC | _   |
| 18  | – Cage-Unloader                           | 1R42365      | 1   |
| 15  | – Plunger-Unloader                        | 1R23495A     | 1   |
| 14  | – Spring-Unloader                         | PP705        | 1   |
| 16  | - "O" Ring                                | 20A11CM328   | 1   |
| 17  | – Ring Piston                             | 1W68435      | 1   |
| 21  | Capscrew-Cage Hexhead                     | 35A2C63      | 4   |
| 22  | - Lockwasher                              | 14A5C65      | 4   |
| _   | - Speed Grip                              | C8614-017-27 | 4   |
| 19  | - Screw-Round Head                        | 83A2C23      | 2   |
| _   | - Washer                                  | 12A5C3       | 2   |