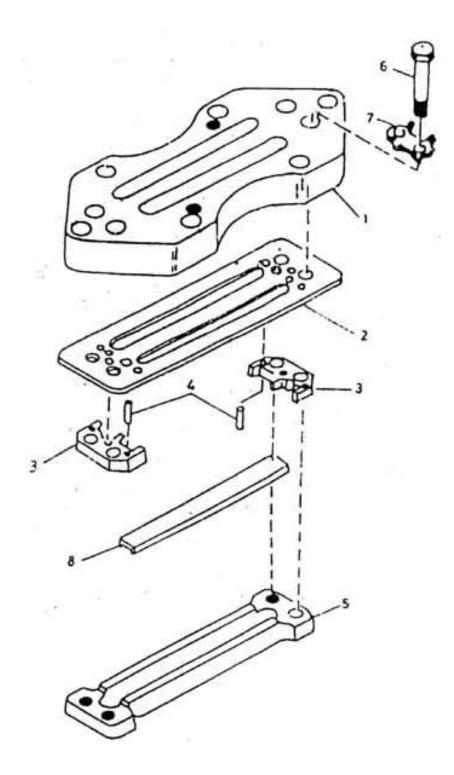

## **21. ASSEMBLY VALVE INLET - MODEL 8 x 5 LUB**

| No. | Description                   | Ref Part No. | QTY |
|-----|-------------------------------|--------------|-----|
| _   | Assembly Valve Inlet          | 30431365     | -   |
| 1   | – Seat Valve                  | 70233168     | 1   |
| 2   | – Seat Valve                  | 37020567IM   | 1   |
| 3   | – Guide Valve                 | 37020559IM   | 2   |
| 4   | – Pin Drive Lock 1/8" X 9/16" | 70233101     | 4   |
| 5   | – Stop Plate                  | 30717425     | 1   |
| 6   | – Bolt Hex Head 1/4" X 1-1/2" | 95105466     | 6   |
| 7   | – Washer Lock                 | 31172091     | 2   |
| 8   | – Channel & Spring Set        | 37020609IM   | 1   |