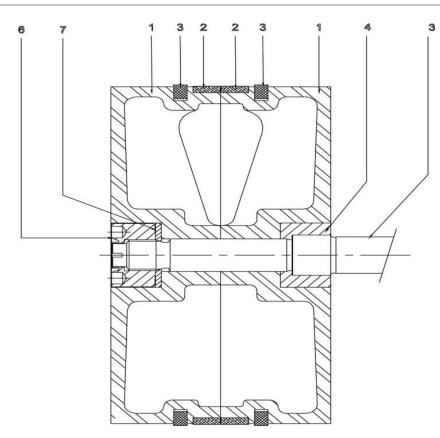

## B0915163 - Piston Dia. 370 ( Set of 2 Half )

| No. | Description                       | Ref Part No. | QTY |
|-----|-----------------------------------|--------------|-----|
| 1   | Piston Dia. 370 ( Set of 2 Half ) | B0915163     | 1   |
| 2   | – Rider Ring                      | H3221163     | 2   |
| 3   | – Piston Rod                      | B4229163     | 1   |
| 4   | – Sleeve for Piston               | C6571161     | 1   |
| 5   | – Piston Ring                     | _            | —   |
| 6   | – Piston Nut                      | C6714165     | 1   |
| 7   | – Washer                          | M3634161     | 1   |