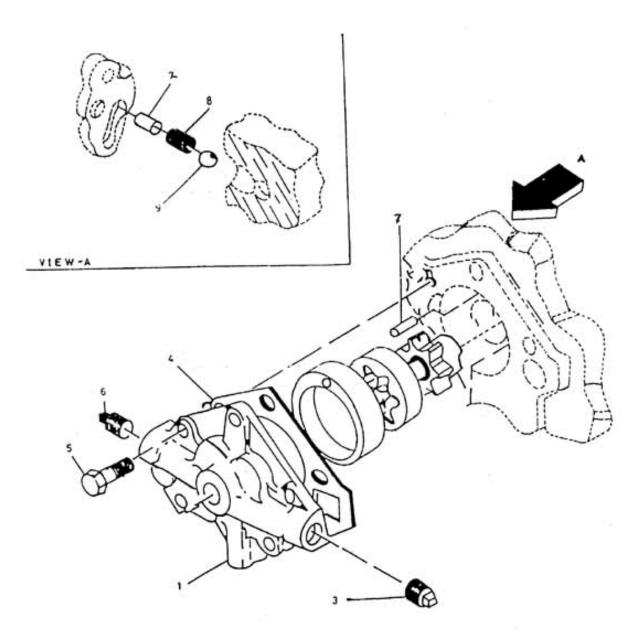

## 6. ASSEMBLY OIL PUMP COVER - MODEL 9 x 7 NL

| No. | Description                    | Ref Part No. | QTY |
|-----|--------------------------------|--------------|-----|
| 1   | Cover Oil Pump With Bush       | 39863683     | 1   |
| 2   | Dowel Pin - Oil Pump 1/4" X 1" | 95033825     | 1   |
| 3   | Plug Pipe Sq. Hd 1/2"          | 95033619     | 1   |
| 4   | Gasket Cover Oil Pump          | 30205280     | 1   |
| 5   | Bolt Hex Head 7/16" X 1"       | 95104006     | 5   |
| 6   | Plug Counter Shunk 3/8"        | 95101705     | 1   |
| 7   | Pin Roll 5/16" X 1             | 95098653     | 1   |
| 8   | Spring Valve Relief            | 30508741IM   | 1   |
| 9   | Ball Relief Valve 1/2"         | 95226627     | 1   |