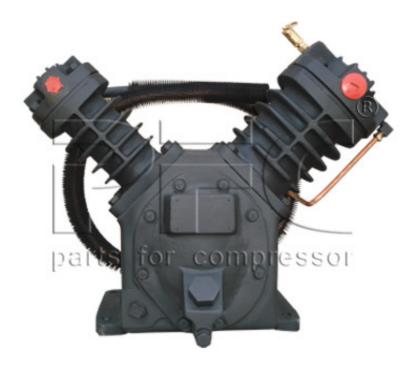

## 7.5 HP Two Stage Bare Air Compressor Pumps Model PFC 2525

PFC Parts for Compressor is a global supplier of 7.5 HP Two Stage Reciprocating Bare Air Compressor Pumps, Model PFC 2525 from India.

The Two stage Reciprocating Bare compressor Pumps are rugged packages for use either as a total air system for small industrial installations or a backup system in major installation. These compressors are used where the pressure requirement is more than 7kg/cm2 & up to 14kg/cm2 maximum air pressure.

## **Scope of Supply**

Bare Pump (Compressor Pumps) with Flywheel, without any Accessories.