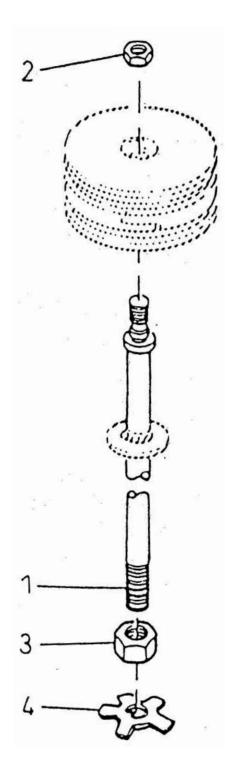

## **19. ASSEMBLY ROD PISTON - MODEL 8 x 5 NL**

| No. | Description         | Ref Part No. | QTY |
|-----|---------------------|--------------|-----|
| _   | Assembly Rod Piston | 70222740     | _   |
| 1   | – Rod Piston        | 37891157     | 1   |
| 2   | – Nut Piston        | 37087517     | 1   |
| 3   | – Nut Jam X-Head    | 30565667     | 1   |
| 4   | – Washer Lock       | 31531775     | 1   |