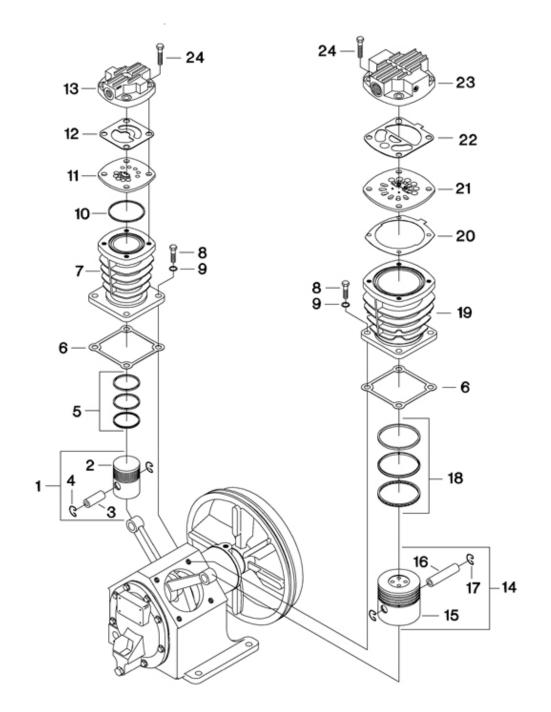

## 4. BARE COMPRESSOR - MODEL 2475

| No.  | Description                                  | Ref Part No. | QTY |
|------|----------------------------------------------|--------------|-----|
| 4-1  | Piston, Air - Complete - 2.5" High Pressure  | 32496598     | 1   |
| 4-2  | – Piston - Air -2.5"                         | NSS          | 1   |
| 4-3  | – Pin, Piston                                | 30287783     | 1   |
| 4-4  | – Ring, Lock                                 | 30298020     | 2   |
| 4-5  | Set, Piston Ring - 2.5"                      | 32307910     | 1   |
| 4-6  | Gasket, Cylinder/Flange                      | 32247868     | 2   |
| 4-7  | Cylinder - 2.5" - High Pressure              | 32247652     | 1   |
| 4-8  | Capscrew, Hex - 1/2-13 X 1-1/4"              | 95053567     | 8   |
| 4-9  | Gasket, Copper - 1/2"                        | 95674701     | 8   |
| 4-10 | O-Ring, Valve Plate - High Pressure          | 32246878     | 1   |
| 4-11 | Assembly, Valve Plate - High Pressure(Fig.2) | 32310799     | 1   |
| 4-12 | Gasket, Airhead - High Pressure              | 32247926     | 1   |
| 4-13 | Airhead - High Pressure                      | 32247827     | 1   |
| 4-14 | Piston, Air-Complete- 4" Low Pressure        | 32496564     | 1   |
| 4-15 | – Piston - Air -4"                           | NSS          | 1   |
| 4-16 | – Pin, Piston                                | 30288393     | 1   |
| 4-17 | – Ring, Lock                                 | 30298020     | 2   |
| 4-18 | Set, Piston Ring - 4"                        | 32307928     | 1   |
| 4-19 | Cylinder - 4" - Low Pressure                 | 32293540     | 1   |
| 4-20 | Gasket, Valve Plate - Low Pressure           | 32248197     | 1   |
| 4-21 | Assembly, Valve Plate - Low Pressure(Fig.3)  | 32248205     | 1   |
| 4-22 | Gasket, Airhead - Low Pressure               | 32248189     | 1   |
| 4-23 | Airhead - Low Pressure                       | 32293557     | 1   |
| 4-24 | Capscrew, Hex - 1/2-13 X 1-3/4"              | 95104188     | 8   |