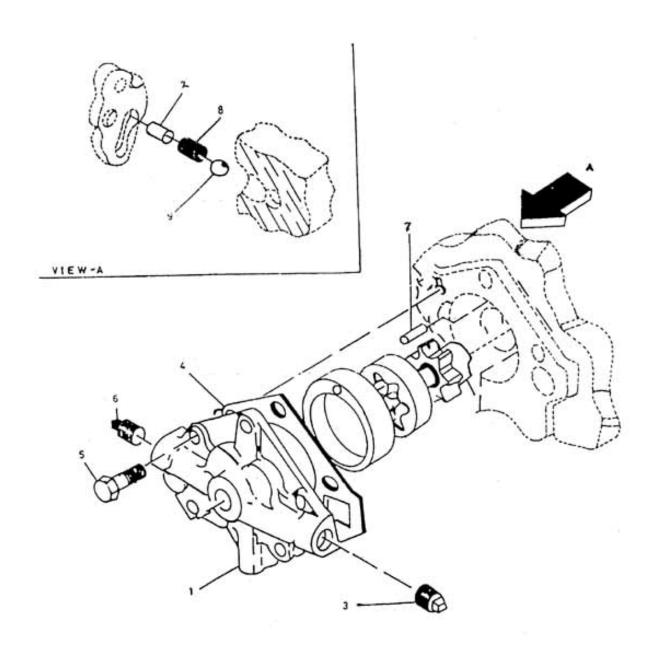

## 6. ASSEMBLY OIL PUMP COVER - MODEL 8 x 7 NL

| No. | Description                    | Ref Part No. | QTY |
|-----|--------------------------------|--------------|-----|
| 1   | Cover Oil Pump With Bush       | 39863683     | 1   |
| 2   | Dowel Pin - Oil Pump 1/4" X 1" | 95033825     | 1   |
| 3   | Plug Pipe Sq. Hd 1/2"          | 95033619     | 1   |
| 4   | Gasket Cover Oil Pump          | 30205280     | 1   |
| 5   | Bolt Hex Head 7/16" X 1"       | 95104006     | 5   |
| 6   | Plug Counter Shunk 3/8"        | 95101705     | 1   |
| 7   | Pin Roll 5/16" X 1             | 95098653     | 1   |
| 8   | Spring Valve Relief            | 30508741IM   | 1   |
| 9   | Ball Relief Valve 1/2"         | 95226627     | 1   |