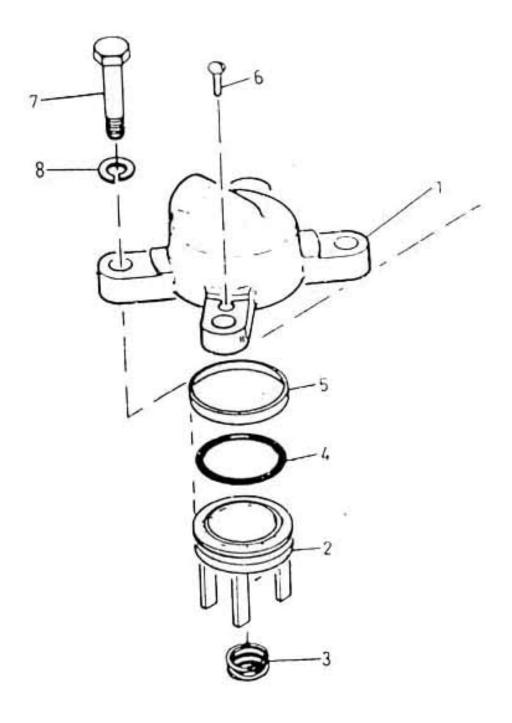

## 22. ASSEMBLY UNLOADER - MODEL 8 x 5 LUB

| No. | Description                         | Ref Part No. | QTY |
|-----|-------------------------------------|--------------|-----|
| _   | Assembly Unloader                   | 70265475     | _   |
| 1   | - Cage Unloader                     | 34579789     | 1   |
| 2   | – Plunger Unloader                  | 30164255     | 1   |
| 3   | – Spring Unloader                   | 30673396     | 1   |
| 4   | - "O" Ring 1-1/4" X 1-1/2" X 1/8"   | 95027900     | 1   |
| 5   | – Ring Piston Unloader              | 30613244     | 1   |
| 6   | - Screw Machine                     | 95261707     | 2   |
| 7   | - Screw Cap Hex Head 5/16" X 1-3/4" | 70212162     | 4   |
| 8   | – Washer Spring 5/16"               | 95096145     | 4   |