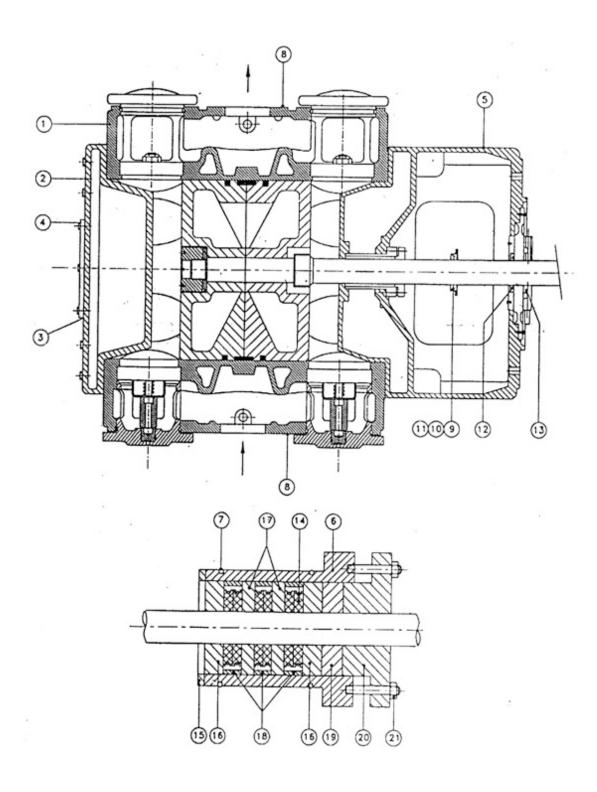

## 3. FIRST STAGE CYLINDER ASSEMBLY

| No. | Description                    | Ref Part No. | QTY |
|-----|--------------------------------|--------------|-----|
| 1   | Cylinder Assembly, Dia 320     | Z1661196     | 1   |
| -   | Gasket for Door                | H0730188     | 2   |
| -   | Cu. Washer                     | M3619170     | 20  |
| 2   | Cylinder Head Assembly (Outer) | Z1767196     | 1   |
| 3   | *Gasket For Closing Plate      | H0733188     | 1   |
| 4   | *Cu. Washer                    | M3619170     | 6   |
| 5   | Cylinder Head Assembly (Inner) | Z1662196     | 1   |
| 6   | *Stuffing Box                  | -            | 1   |
| 7   | *'O' Ring                      | H0216170     | 2   |
| -   | *Sp. Washer                    | M3727170     | 4   |
| 8   | Gasket For Cyl. Inlet & Outlet | H0806196     | 2   |
| 9   | Deflector                      | D9651196     | 1   |
| 10  | 'O' Ring For Deflector         | H0215170     | 1   |
| 11  | Grub Screw IVIS X 10           | M2844170     | 2   |
| 12  | Oil Sealing Ring               | H1446196     | 1   |
| 13  | Oil Wiper Ring (Pair)          | H1445196     | 1   |
| -   | Packing Ring Set (First Stage) | Z6803196     | 1   |
| 14  | *Packing ring (Set of 2)       | H1444196     | 6   |
| 15  | Aluminium Washer               | -            | 1   |
| 16  | Packing Sleeve                 | -            | 2   |
| 17  | Intermediate Sleeve            | -            | 2   |
| 18  | Outer Sleeve                   | -            | 3   |
| 19  | Sleeve                         | -            | 1   |
| 20  | Packing Flange                 | -            | 1   |
| 21  | Helilock Nut                   | -            | 4   |