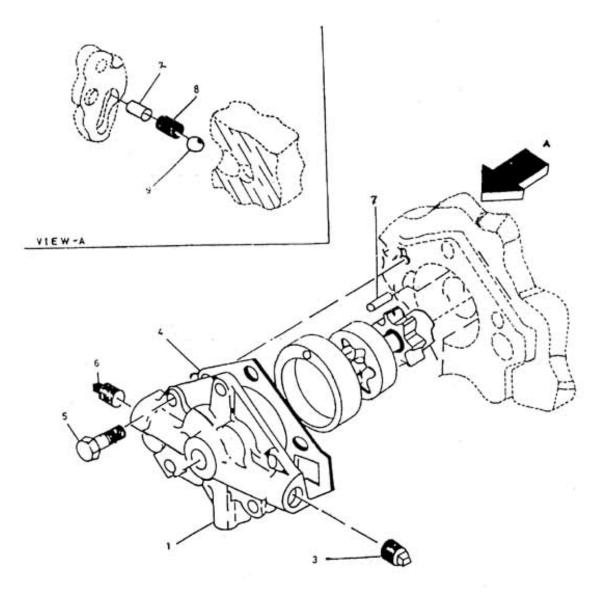

## 6. ASSEMBLY OIL PUMP COVER - MODEL 8 x 5 NL

| No. | Description                    | Ref Part No. | QTY |
|-----|--------------------------------|--------------|-----|
| 1   | Cover Oil Pump With Bush       | 39863683     | 1   |
| 7   | Dowel Pin - Oil Pump 1/4" X 1" | 95033825     | 1   |
| 3   | Plug Pipe Sq. Hd 1/2"          | 95033619     | 1   |
| 4   | Gasket Cover Oil Pump          | 30205280     | 1   |
| 5   | Bolt Hex Head 7/16" X 1"       | 95104006     | 5   |
| 6   | Plug Counter Shunk 3/8"        | 95101705     | 1   |
| 2   | Pin Roll 5/16" X 1"            | 95098653     | 1   |
| 8   | Spring Valve Relief            | 30508741IM   | 1   |
| 9   | Ball Relief Valve 1/2"         | 95226627     | 1   |