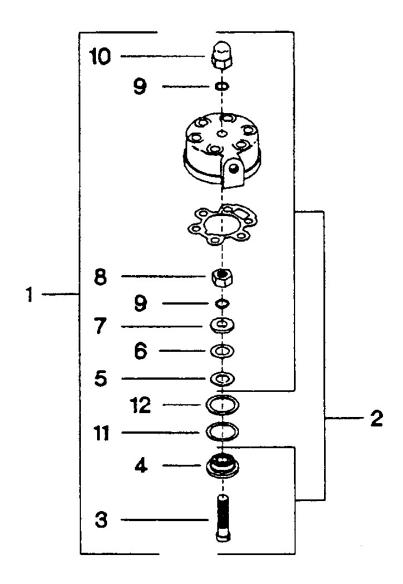

## 6. 20 GA VALVE ASSEMBLY - MODEL 15T2

| No.  | Description                  | Ref Part No. | QTY |
|------|------------------------------|--------------|-----|
| 7-1  | Valve, 20 GA - Complete      | 31517725     | 1   |
| 7-2  | - Valve, Assembly            | 32156697     | 1   |
| 7-3  | Bolt, Valve                  | 30220941     | 1   |
| 7-4  | Seat, Valve Discharge        | 30217657     | 1   |
| 7-5  | – – Plate, Valve Discharge   | 30215925     | 1   |
| 7-6  | Spring, Valve Discharge      | 30221584     | 1   |
| 7-7  | – – Plate, Stop - Discharge  | 30218945     | 1   |
| 7-8  | Nut, Hex 5/6 - 18            | 95076808     | 1   |
| 7-9  | – – Washer, Belleville - 5/8 | 39092913     | 2   |
| 7-10 | Nut, Acorn - 5/8 -18         | 30287643     | 1   |
| 7-11 | – Spring, Valve - Inlet      | 30221493     | 1   |
| 7-12 | – Plate, Valve - Inlet       | 30215834     | 1   |