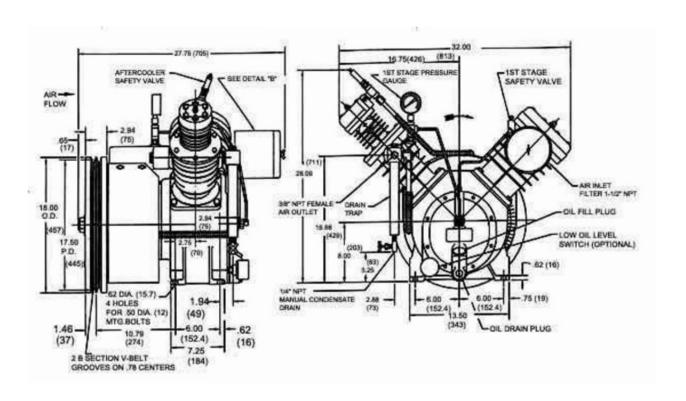

## 7. COMPRESSOR DRIVE & ACCESSORIES - MODEL 7T2

## 7. COMPRESSOR DRIVE & ACCESSORIES - MODEL 7T2

| No.   | Description                            | Ref Part No. | QTY |
|-------|----------------------------------------|--------------|-----|
| 8-01  | Compressor Bare Local                  | 97043897     | 1   |
| 8-02  | Base Plate                             | 97044762     | 1   |
| 8-02A | Base Plate for Engine Drive            | 97044952     | 1   |
| 8-03  | Belt V B-95                            | 94465101     | 2   |
| 8-03  | Belt V B-96                            | 97044457     | 2   |
| 8-03  | Belt V B-100                           | 94469509     | 2   |
| 8-04  | Belt V B-98                            | 90235458     | 2   |
| 8-04  | Pulley Motor 61116 B 0238              | 97043228     | 1   |
| 8-04  | Pulley Motor 10 B 0238                 | 97055156     | 1   |
| 8-04  | Pulley Motor 800 RPM                   | 97056311     | 1   |
| 8-05  | Guard Belt                             | 70234067     | 1   |
| 8-06  | Distance Piece Belt Guard 1/2 X 12.5   | 97042337     | 2   |
| 8-07  | Slide Rail 14"                         | 97044127     | 1   |
| 8-07A | Slide Rail 18"                         | 97044143     | 1   |
| 8-08  | Switch Press 10-40 Bar 1/4" NPT        | 97044069     | 1   |
|       | Optional Equipments                    |              |     |
| 8-11A | Motor Electric 7.5 H.P. Any Make TECF  | 97051742     | 1   |
| 8-11B | Motor Electric 10 H.P. Any Make TECF   | 97056501     | 1   |
| 8-11C | Motor Electric 12.5 H.P. Any Make TECF | 97056501     | 1   |
| 8-12A | Starter 7.5 H.P. D.O.L Any Make        | 97056659     | 1   |
| 8-12B | Starter 10 H.P. D.O.L Any Make         | 97056519     | 1   |
| 8-12C | Starter 12.5 H.P. D.O.L Any Make       | 97054423     | 1   |
| 8-20  | Aftercooler Air Cooled Assembly        | 94465309     | 1   |
| 8-21  | Tube Copper 1" X 7/8"                  | 97045769     | 3FT |
| 8-22  | Nut Connector 1" NPT                   | 95229175     | 2   |
| 8-23  | Elbow Tube 1" OD * 1" Npt Male         | 95229183     | 2   |
| 8-31A | Diesel Engine 'Taf2' 12 HP Kirloskar   | 97053516     | 1   |
| 8-31B | Diesel Engine 'Ta2' 12 HP              | 97053524     | 1   |
| 8-31C | Diesel Engine 'Ta2' 12 Electric Start  | 97053532     | 1   |
| 8-32  | Auxiliary Valve 301-600 PSIG           | 94465077     | 1   |
| 8-32  | Auxiliary Valve 201-300 PSIG           | 94465085     | 1   |
| 8-35  | Check Valve 3/4" -1000 PSIG            | 94496403     | 1   |