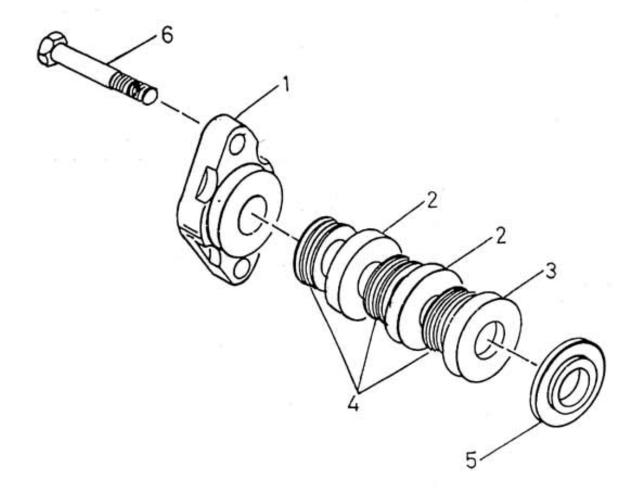

## 12. ASSEMBLY PACKING METALLIC - MODEL 8 x 7 NL

| No. | Description                    | Ref Part No. | QTY |
|-----|--------------------------------|--------------|-----|
| _   | Assembly Packing Metalic       | 70223177     | _   |
| 1   | - Flange Packing Case          | 97071294     | 1   |
| 2   | - Cup Packing                  | 97071302     | 2   |
| 3   | – Cup Packing End              | 97071310     | 1   |
| 4   | - Ring Packing                 | 95062469     | 3   |
| 5   | - Gasket Packing Case          | 39312962IM   | 1   |
| 6   | – SCREW CAP HEX HEAD 5/8" X 3" | 95104469     | 2   |