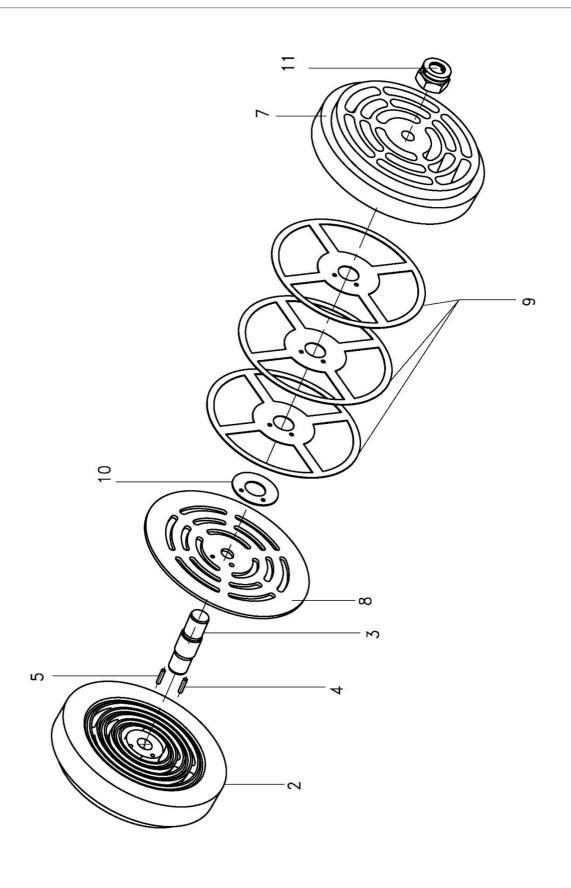

## 5 - VALVE-DISCHARGE COMPLETE - MODEL - 4 x 7 ESV NL

| Sr.No | Description              | Ref Part Nos | Qty |
|-------|--------------------------|--------------|-----|
| 5-*   | VALVE-DISCHARGE COMPLETE | 39590237     | 1   |
| 5-*   | ASSEMBLY DISCHARGE SEAT  | 37982782     | 1   |
| 5-2   | . SEAT DISCHARGE         | 37982246     | 1   |
| 5-3   | . BOLT CENTER            | 39199765     | 1   |
| 5-4   | . PIN LOCATING           | 37982410     | 1   |
| 5-5   | . PIN LOCATING           | 37982428     | 1   |
| 5-*   | . BOLT LOCK              | 34039453     | 1   |
| 5-7   | GUARD DISCHARGE          | 37982865     | 1   |
| 5-8   | PLATE VALVE              | 37982279     | 1   |
| 5-9   | PLATE SPRING             | 37982683     | 3   |
| 5-10  | WASHER LIFT              | 37982295     | 1   |
| 5-11  | NUT LOCK                 | 33982141     | 1   |