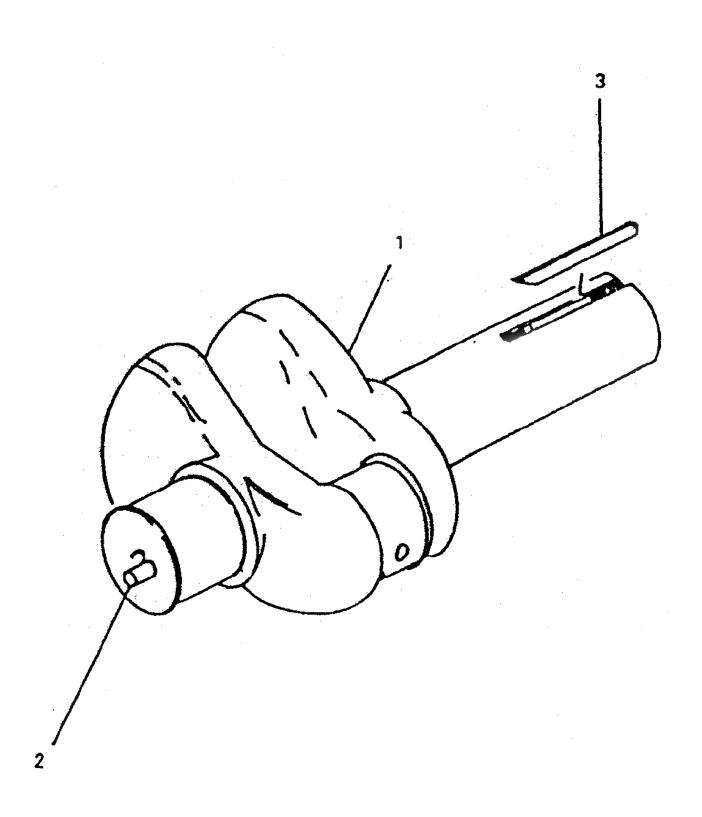

## 6 - ASSEMBLY CRANKSHAFT - IR - MODEL - 4 x 5 ESV NL Parts For Compressor

| Sr.No | Description                       | Ref Part Nos | Qty |
|-------|-----------------------------------|--------------|-----|
| _     | ASSEMBLY CRANKSHAFT 5" STROKE ESV | 42113605     | _   |
| 6-1   | CRANKSHAFT 5 STK ESV              | 30559629     | 1   |
| 6-2   | PIN DOWEL CRANKSHAFT              | 70408240     | 1   |
| 6-3   | KEY 5/8X5/8X3-3/4                 | 95453197     | 1   |
| _     | ––– CAP CLOSR.CRN/SHFT5 STRK      | 94487543     | 1   |