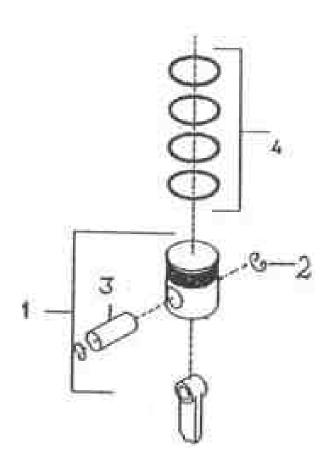

## 4. PISTON & RING ASSEMBLY 3 INCH - MODEL 15T2

| No. | Description            | Ref Part No. | QTY |
|-----|------------------------|--------------|-----|
| 5-1 | Piston Pin Assembly 3" | 32220618     | 1   |
| 5-2 | - Ring Lock            | 30288450     | 2   |
| 5-3 | – Pin Piston           | 32220592     | 1   |
| 5-4 | Set Piston Ring 3"     | 32194276     | 1   |