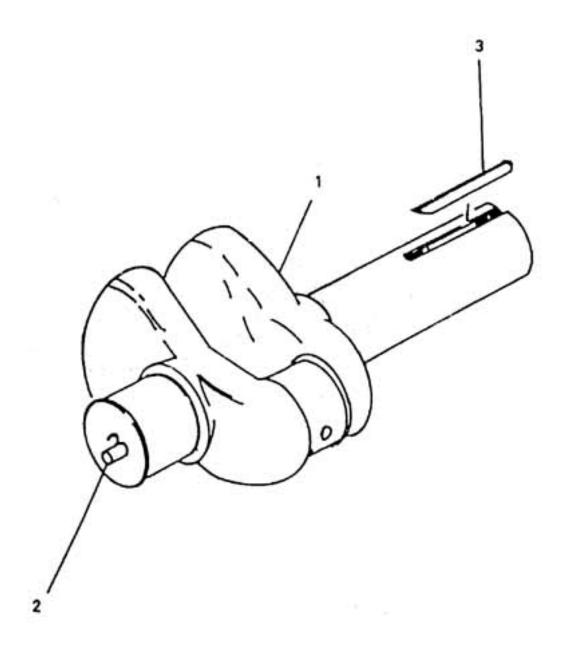

## 8. ASSEMBLY CRANKSHAFT - MODEL 8 x 5 NL

| No. | Description              | Ref Part No. | QTY |
|-----|--------------------------|--------------|-----|
| 1   | Crank Shaft              | 30559629     | 1   |
| 2   | Pin Dowel Crankshaft     | 70408240     | 1   |
| 3   | Key 5/8" X 5/8" X 3-3/4" | 95453197     | 1   |
| _   | Cap Closr. Crank Shaft   | 94487543     | 1   |