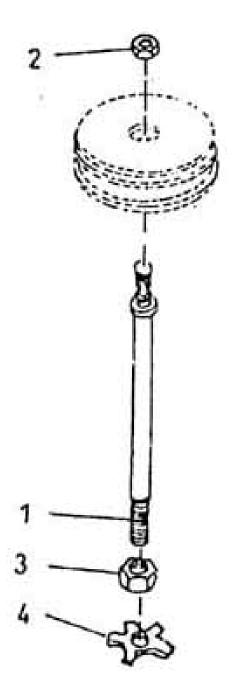

## 19. ASSEMBLY ROD PISTON - MODEL 8 x 5 LUB

| No. | Description         | Ref Part No. | QTY |
|-----|---------------------|--------------|-----|
| _   | Assembly Rod Piston | 37013422     | _   |
| 1   | – Rod Piston        | 37764461     | 1   |
| 2   | – Nut Piston        | 37087517     | 1   |
| 3   | – Nut Jam X-Head    | 30565667     | 1   |
| 4   | - Washer Lock       | 31531775     | 1   |