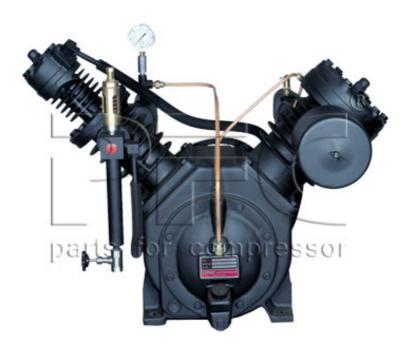

## 12.5 HP Multi Stage Bare Air Compressor Pumps Model PFC 57T2

PFC Parts for Compressor is a global supplier of 12.50 HP Multi Stage High Pressure Reciprocating Bare Air Compressor Pumps, Model PFC 57T2 from India.

Multi stage high pressure Reciprocating Bare air compressor Pumps are designed for high pressure operations up to 70kg / cm2. These air compressors frames have large oil capacity to assure low bearing temperatures & adequate lubrication for long periods. These all air compressors are having centrifugal unloader to prevent starting under load.

## **Scope of Supply**

Bare Pump (Compressor Pumps) with Flywheel, without any Accessories.