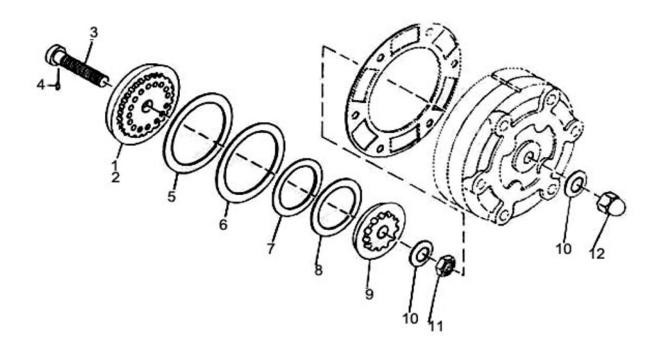

## 4. 55 GA CONCENTRIC RING VALVE ASSEMBLY - MODEL 71T2

| No.  | Description                                    | Ref Part No. | QTY |
|------|------------------------------------------------|--------------|-----|
| 4-1  | Valve complete                                 | 37101946     | 1   |
| 4-2  | <ul> <li>Seat discharge valve</li> </ul>       | 30217673     | 1   |
| 4-3  | - Bolt valve                                   | 30279897     | 1   |
| 4-4  | – – Pin bolt                                   | 30289631     | 1   |
| 4-5  | - Spring inlet valve                           | 30221550     | 1   |
| 4-6  | - Plate inlet valve                            | 30215891     | 1   |
| 4-7  | – Plate discharge valve                        | 30181499     | 1   |
| 4-8  | <ul> <li>Spring discharge valve</li> </ul>     | 30221501     | 1   |
| 4-9  | <ul> <li>Plate discharge valve stop</li> </ul> | 30218978     | 1   |
| 4-10 | Washer spring belleville                       | 37092897     | 2   |
| 4-11 | – Nut Hex                                      | 95076816     | 1   |
| 4-12 | - Nut Acorn                                    | 30287650     | 1   |