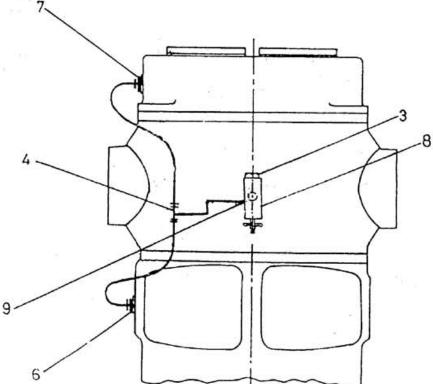

## 27. ASSEMBLY UNLOADER PIPING - MODEL 8 x 5 NL

| No. | Description                     | Ref Part No. | QTY |
|-----|---------------------------------|--------------|-----|
| 1   | Stud Valve Aux                  | 30762678     | 1   |
| 2   | Tee Reducing 1/2" X 1/2" X 3/8" | 97057848     | 1   |
| 3   | Reducer Bushing 1/2" X 1/4"     | 95002044     | 1   |
| 4   | Tee Union 3/8" X 3/8" X 3/8"    | 70316609     | 1   |
| 5   | Connector Male 3/8" X 1/8"      | 70316641     | 2   |
| 6   | Fitting Tank                    | 70409198     | 2   |
| 7   | Tube                            | 70220355     | 10  |
| 8   | Valve Auxiliary                 | 94465002     | 1   |
| 9   | Plug Pipe Sq. Head 1/2"         | 95033619     | 1   |
| _   | Elbow Male 3/8" X 1/8"          | 70316625     | 1   |