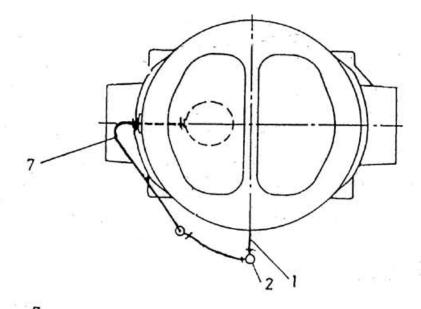

## 27. ASSEMBLY UNLOADER PIPING - MODEL 8 x 5 NL

| No. | Description                     | Ref Part No. | QTY |
|-----|---------------------------------|--------------|-----|
| 1   | Stud Valve Aux                  | 30762678     | 1   |
| 2   | Tee Reducing 1/2" X 1/2" X 3/8" | 97057848     | 1   |
| 3   | Reducer Bushing 1/2" X 1/4"     | 95002044     | 1   |
| 4   | Tee Union 3/8" X 3/8" X 3/8"    | 70316609     | 1   |
| 5   | Connector Male 3/8" X 1/8"      | 70316641     | 2   |
| 6   | Fitting Tank                    | 70409198     | 2   |
| 7   | Tube                            | 70220355     | 10  |
| 8   | Valve Auxiliary                 | 94465002     | 1   |
| 9   | Plug Pipe Sq. Head 1/2"         | 95033619     | 1   |
| _   | Elbow Male 3/8" X 1/8"          | 70316625     | 1   |