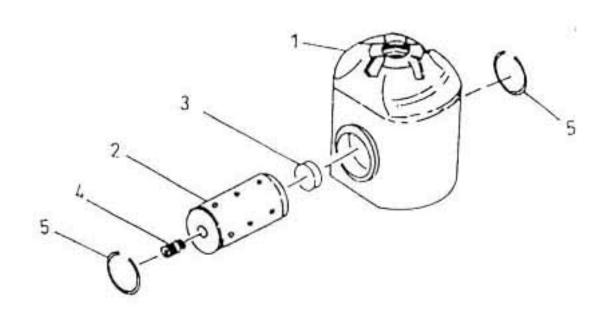

## 10. ASSEMBLY CROSS HEAD - MODEL 8 x 5 LUB

| No. | Description        | Ref Part No. | QTY |
|-----|--------------------|--------------|-----|
| 1   | Cross Head 5"      | 30559728     | 1   |
| 2   | Pin Crosshead      | 34579342     | 1   |
| 3   | Plug Crosshead Pin | 30569008     | 1   |
| 4   | Plug 1/4"          | 95250932     | 1   |
| 5   | Ring Retainer      | 30576144IM   | 2   |