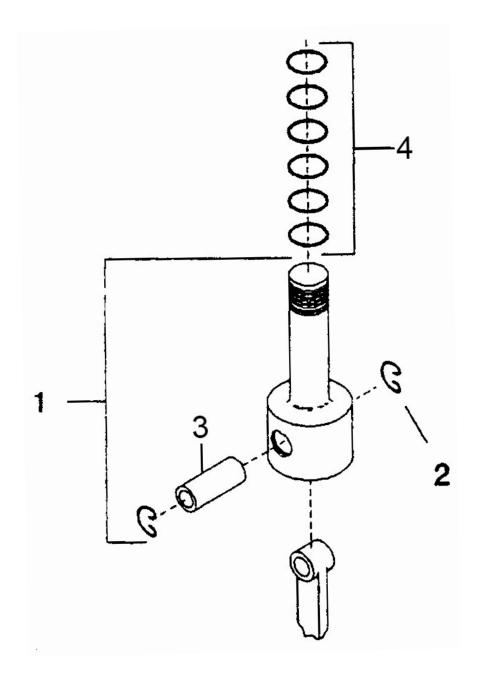

## 3. PISTON & RING ASSEMBLY 1.625 INCH - MODEL 15T2 Parts For Compressor

| No. | Description                  | Ref Part No. | QTY |
|-----|------------------------------|--------------|-----|
| 4-1 | Piston Pin Assembly 1.625 HP | 30215438     | 1   |
| 4-2 | - Ring Lock                  | 30288450     | 2   |
| 4-3 | – Pin Piston                 | 30288285     | 1   |
| 4-4 | Set Piston Ring 1.625 HP     | 37138146     | 1   |