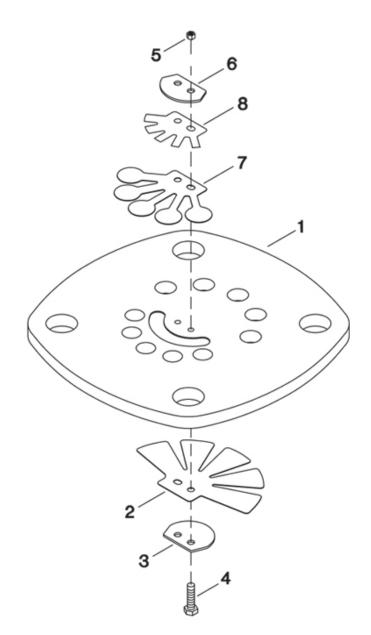

## 2. HP VALVE PLATE ASSEMBLY - MODEL 2340

| No. | Description                    | Ref Part No. | QTY |
|-----|--------------------------------|--------------|-----|
| REF | Assy, Valve Plate -HP          | 32310799     | 1   |
| 2-1 | – Plate, Valve -HP             | NSS          | 1   |
| 2-2 | – Valve, Finger - HP Inlet     | 32236671     | 1   |
| 2-3 | – Retainer, Valve - HP         | 32297343     | 1   |
| 2-4 | – Screw, M3 X 12               | 32297327     | 2   |
| 2-5 | – Nut, Hex - M3 W/Lockwasher   | 97511059     | 2   |
| 2-6 | – Retainer, Valve - HP         | 32295461     | 1   |
| 2-7 | – Valve, Finger - HP Discharge | 32241010     | 1   |
| 2-8 | – Damper, Valve                | 32295479     | 1   |