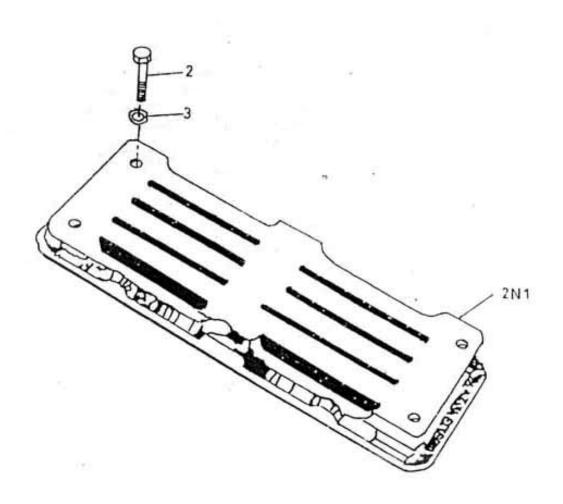

## 23. ASSEMBLY VALVE DISCHARGE - MODEL 8 x 5 LUB

| No. | Description                        | Ref Part No. | QTY |
|-----|------------------------------------|--------------|-----|
| _   | Assembly Valve Discharge           | 37023074     | _   |
| 2N1 | - Valve Discharge                  | 37020575     | 1   |
| 2   | - Cap Screw Hex Head 1/4" X 1-1/4" | 95434734     | 6   |
| 3   | - Washer Lock 1/4"                 | 95081873     | 6   |