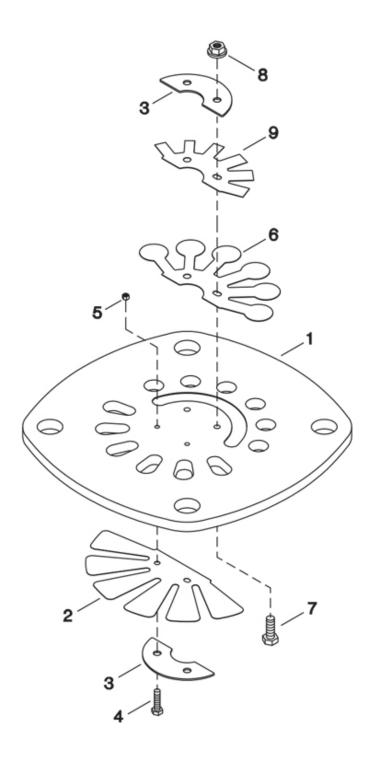

## 3. LP VALVE PLATE ASSEMBLY - MODEL 2340

| No. | Description                    | Ref Part No. | QTY |
|-----|--------------------------------|--------------|-----|
| REF | Assy, Valve Plate - LP         | 32310807     | 1   |
| 3-1 | – Plate, Valve - LP            | NSS          | 1   |
| 3-2 | – Valve, Finger - LP Inlet     | 32241002     | 1   |
| 3-3 | – Retainer, Valve - LP         | 97511091     | 2   |
| 3-4 | - Screw, M3 X 12               | 32297327     | 2   |
| 3-5 | – Nut, Hex - M3 W/Lockwasher   | 97511059     | 2   |
| 3-6 | – Valve, Finger - LP Discharge | 32241036     | 1   |
| 3-7 | - Screw, M4 X 12 Hex Head      | 32247512     | 2   |
| 3-8 | – Nut, M4 Hex                  | 32248171     | 2   |
| 3-9 | – Damper, Valve                | 32294472     | 1   |