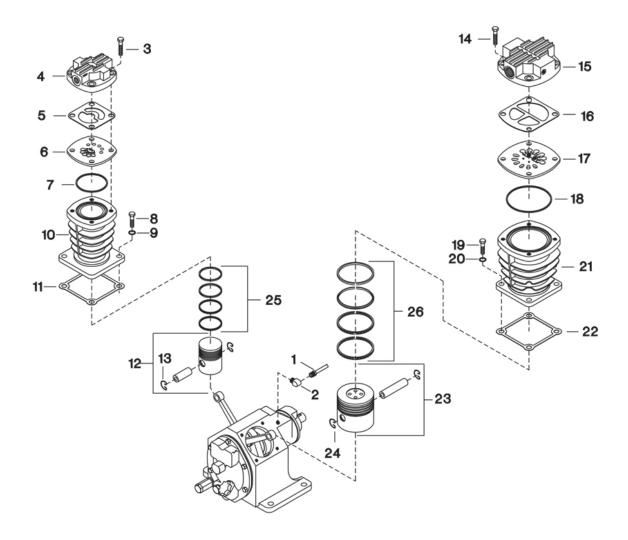

## 4. BARE COMPRESSOR - MODEL 2340

| No.  | Description                          | Ref Part No. | QTY |
|------|--------------------------------------|--------------|-----|
| 4-1  | Assy., Tube - Breather               | 32295651     | 1   |
| 4-2  | Elbow, Tube -5/16 X 1/8"             | 95031860     | 2   |
| 4-3  | Capscrew, Hex -1/2-13 X 1 -3/4"      | 95104188     | 4   |
| 4-4  | Head, HP                             | 32247827     | 1   |
| 4-5  | Gasket, Head - HP                    | 32247926     | 1   |
| 4-6  | Assy., Valve Plate - HP (See Fig. B) | REF.         | 1   |
| 4-7  | O-Ring - HP                          | 32246878     | 1   |
| 4-8  | Capscrew, Hex -3/8-16 X 1"           | 95035333     | 4   |
| 4-9  | Gasket, Copper - 3/8"                | 95674677     | 4   |
| 4-10 | Cylinder, Air - HP                   | 32294415     | 1   |
| 4-11 | Gasket, Flange                       | 32293623     | 1   |
| 4-12 | Assy., HP Piston - Complete          | 32496606     | 1   |
| 4-13 | - Ring, Lock                         | 35151067     | 2   |
| 4-14 | Capscrew, Hex - 1/2 -13 X 1-3/4"     | 95104188     | 4   |
| 4-15 | Head, LP                             | 32247694     | 1   |
| 4-16 | Gasket, Head - LP                    | 32247934     | 1   |
| 4-17 | Assy., Valve Plate - LP (See Fig. C) | REF.         | 1   |
| 4-18 | O-Ring - LP                          | 32246910     | 1   |
| 4-19 | Capscrew, Hex - 3/8-16 X 1"          | 95035333     | 4   |
| 4-20 | Gasket, Copper - 3/8"                | 95674677     | 4   |
| 4-21 | Cylinder - LP                        | 32293656     | 1   |
| 4-22 | Gasket, Flange                       | 32293623     | 1   |
| 4-23 | Assy., LP Piston - Complete          | 32496572     | 1   |
| 4-24 | - Ring, Lock                         | 35151067     | 2   |
| 4-25 | Set, Ring - HP                       | 37138237     | 1   |
| 4-26 | Set, Ring - LP                       | 32194276     | 1   |