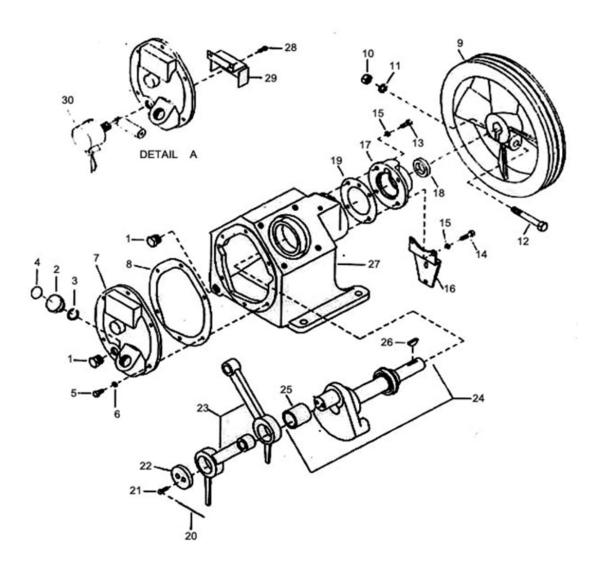

## 1. COMPRESSOR FRAME ASSEMBLY - MODEL 242

| No.  | Description                               | Ref Part No. | QTY |
|------|-------------------------------------------|--------------|-----|
| 1-1  | Plug, Pipe-Hex Head 1/2"                  | 95344651     | 2   |
| 1-2  | Plug, Oil Filler-Complete                 | 30216055     | 1   |
| 1-3  | – O Ring                                  | 95022158     | 1   |
| 1-4  | Decal, Hand Tighten                       | 32000655     | 1   |
| 1-5  | Capscrew - Hex Head                       | 95227302     | 6   |
| 1-6  | Gasket - Copper Washer                    | 95043238     | 6   |
| 1-7  | Cover Frame End                           | 37127800     | 1   |
| 1-8  | Gasket, Frame End Cover                   | 30439319     | 1   |
| 1-9  | Wheel, "V"- Belt                          | 32145146     | 1   |
| 1-10 | – Nut-Hex                                 | 95077798     | 1   |
| 1-11 | <ul><li>Lockwasher, Spring-1/2"</li></ul> | 85716890     | 1   |
| 1-12 | - Capscrew - Hex Head                     | 95053682     | 1   |
| 1-13 | - Capscrew - Hex Head                     | 95227302     | 2   |
| 1-14 | - Capscrew - Hex Head                     | 95079984     | 2   |
| 1-15 | Gasket - Copper Washer                    | 95674651     | 4   |
| 1-16 | Bracket, Intercooler Clamp                | 32157349     | 1   |
| 1-17 | Cover, Shaft End                          | 37127677     | 1   |
| 1-18 | Seal, Oil                                 | 32204539     | 1   |
| 1-19 | Gasket, Shaft End Cover                   | 30294995     | 1   |
| 1-20 | Lockwire, 12 GA X 5"                      | 90799289     | 1   |
| 1-21 | - Capscrew - Hex Head                     | 30278667     | 2   |
| 1-22 | Cap, Crankpin                             | 30210298     | 1   |
| 1-23 | Rod, Connecting                           | 32004152     | 2   |
| 1-24 | Crankshaft - Complete                     | 32146052     | 1   |
| 1-25 | – Bushing, Crankpin                       | 30210199     | 1   |
| 1-26 | – Key, Woodruff                           | 95433173     | 1   |
| 1-27 | Frame, Compressor                         | 32012932     | 1   |
|      | Optional Equipment Detail A               |              |     |
| 1-28 | - Capscrew - Hex Head                     | 95311650     | 2   |
| 1-29 | Baffle, Low Oil Level Switch              | 30285597     | 1   |
| 1-30 | Switch, Low Oil Level                     | 32201527     | 1   |