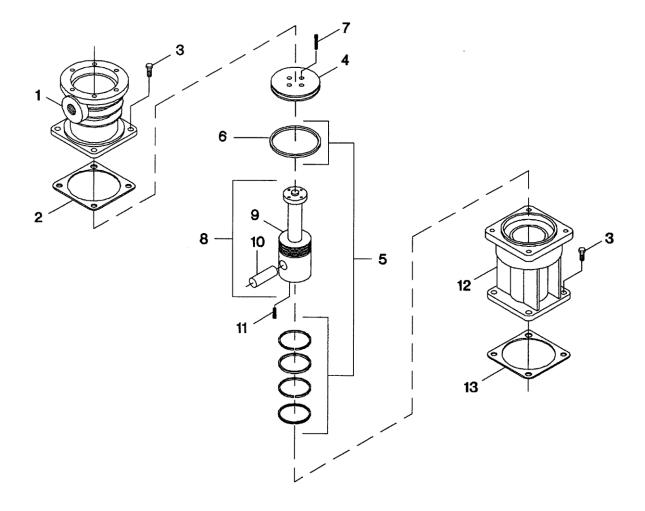

## 6. FIRST STAGE (5") PISTON, CYLINDER & CROSSHEAD - MODEL 5T2NL

| No.  | Description                        | Ref Part No. | QTY |
|------|------------------------------------|--------------|-----|
| 6-1  | Cylinder, Air - 5' - High Pressure | 32222416     | 1   |
| 6-2  | Gasket, Flange                     | 37135985     | 1   |
| 6-3  | Capscrew - M12 X 30                | 32225195     | 8   |
| 6-4  | Top, Piston                        | 37140043     | 1   |
| 6-5  | Set, Ring                          | 32015109     | 1   |
| 6-6  | – Ring, Piston - Step Seal         | 37197993     | 1   |
| 6-7  | Screw, Socket Head - M6 X 16       | 32225153     | 4   |
| 6-8  | Assembly, Crosshead/Pin            | 32222796     | 1   |
| 6-9  | - Crosshead                        | NSS          | 1   |
| 6-10 | – Pin, Crosshead                   | 37170271     | 1   |
| 6-11 | Setscrew - M10 X 25                | 32225211     | 1   |
| 6-12 | Guide, Crosshead                   | 32222325     | 1   |
| 6-13 | Gasket, Flange                     | 30294201     | 1   |