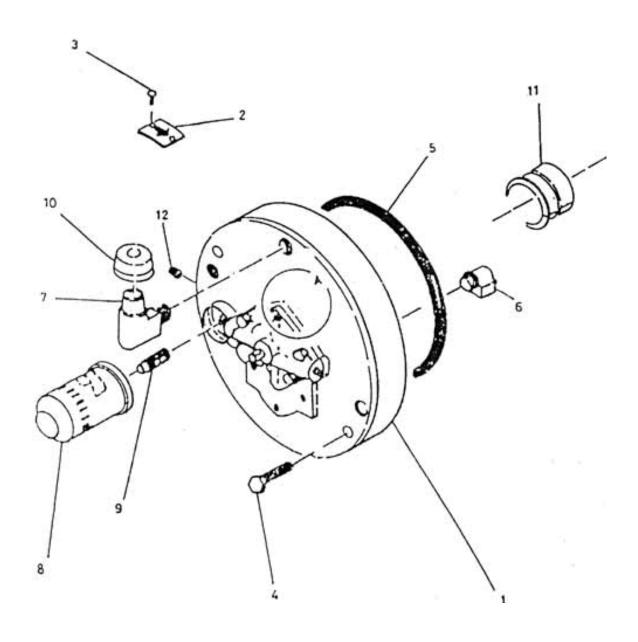

## 4. HOUSING MAIN BEARING & OIL PUMP - MODEL 8 x 7 NL

| No. | Description                  | Ref Part No. | QTY |
|-----|------------------------------|--------------|-----|
| 1   | Housing Main Bearing         | 42168690     | 1   |
| 2   | Plate Rotation               | 39516646     | 1   |
| 3   | Screw Machine 0.114" X0.25"  | 39175070     | 2   |
| 4   | Screw Cap Hex Head 3/4" X 4" | 95104709     | 2   |
| 5   | O' Ring 14" X 14-1/2" X 1/4" | 95018370     | 1   |
| 6   | Elbow Male 5/8"              | 94425162     | 1   |
| 7   | Breather Elbow               | 39314323     | 1   |
| 8   | Filter Oil                   | 30472161     | 1   |
| 9   | Adaptor Oil Filter           | 30179220     | 1   |
| 10  | Cap Breather                 | 30557888     | 1   |
| 11  | Bush Main Bearing Housing 7" | 30557565     | 2   |
| 12  | Plug Co. Sunk 3/8"           | 95101705     | 2   |