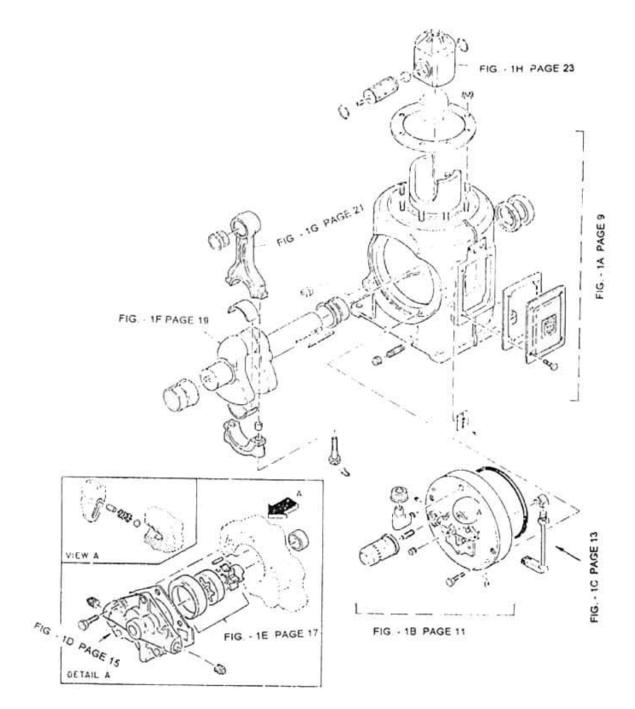

## 2. ASSEMBLY FRAME & GEAR - MODEL 8 x 5 LUB

| No. | Description                   | Ref Part No. | QTY |
|-----|-------------------------------|--------------|-----|
| 1A  | Assembly Frame Complete       | 70315403     | 1   |
| 1B  | Assembly Housing Main Bearing | 70315395     | 1   |
| 1C  | Assembly Suction Pipe For Oil | 30567077     | 1   |
| 1D  | Assembly Oil Pump Cover       | 31165376     | 1   |
| 1E  | Assembly Oil Pump             | 70402680     | 1   |
| 1F  | Assembly Crank Shaft          | 37087251     | 1   |
| 1G  | Assembly Rod Connecting       | 37189586     | 1   |
| 1H  | Assembly Cross Head           | 70324306     | 1   |