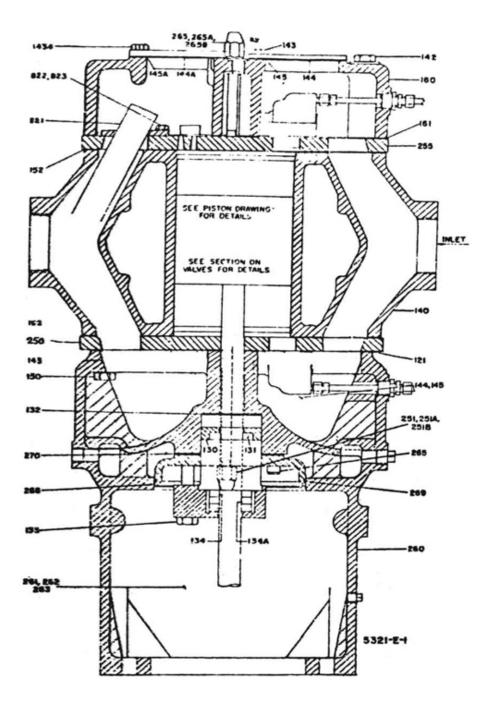

## 5. CYLINDER & HEAD COMPLETE - MODEL 8 x 7 LUB

| No.  | Description                   | Ref Part No. | QTY |
|------|-------------------------------|--------------|-----|
| _    | Pack-Case & Ring              | 1-7999C1P1T  | _   |
| _    | Metallic Type                 | _            | _   |
| 130  | Packing-Case                  | 1-7999C1P1   | 1   |
| _    | Metallic Type                 | _            | -   |
| 132  | Gasket-Packing Case           | X1561T8      | 1   |
| 131  | Ring & Spring                 | 03G24S       | 1   |
| _    | Packing Set                   | _            | -   |
| _    | 3PR Rings per Set             | _            | -   |
| 134  | Ring Scraper                  | 28A11G24D    | 2   |
| 134  | Ring Scraper                  | 27A11G24D    | 1   |
| 133  | Capscrew-Packing              | 35A2C337     | 2   |
| _    | Cylinder Complete             | 3208E1T      | _   |
| 140  | – Cylinder                    | 3208E1       | 1   |
| 152  | – Gasket-Cylinder             | 8369D1P3     | 2   |
| _    | Port Plate Frame End Complete | 2-3206E1P1T  | _   |
| 250  | Port Plate - Frame End        | 2-3206E1P1   | 1   |
| 251  | Stud - Frame End              | 11A3J273     | 2   |
| 251B | Gasket                        | X1013T611    | 2   |
| 251A | Cap Nut                       | 61A4C5       | 2   |
| _    | Rollpin - Locating            | 25A13C332    | 2   |
| _    | Port Plate Outer End          | 3-3206E1P1T  | _   |
| 255  | Port Plate Outer End          | 3-3206E1P1   | 1   |
| 256  | Stud Outer End                | 11A3G264     | 2   |
| _    | Gasket                        | X1013T611    | 2   |
| 256B | Capnut                        | 61A4C5       | 2   |
| 256A | Rollpin - Locating            | 25A13C332    | 2   |
| _    | Head Frame & Dist PC          | 5328E1T      | _   |
| 260  | Head Frame & Dist PC          | 5328E1       | 1   |
| 120  | Head Frame                    | EIN-7135     | 1   |
| 120A | Distance Piece                | EIN-7868     | 1   |
| 72   | Gasket - Frame Head           | WIN-7272     | 1   |
| 122  | Stud - Frame Head             | 90A3C06026   | 8   |
| 122A | Nut for Stud                  | 16A4C8       | 8   |
| 121  | Gasket-Port Plate             | 8165D1P2     | 1   |
|      | Pipe Plug - Drain             | 30A7S3       | 1   |
| 261  | Cover                         | 9391D1       | 1   |
| 262  | Gasket - Cover                | 8274D1       | 1   |
| 263  | Capscrew - Cover              | 35A2C217     | 4   |

## 5. CYLINDER & HEAD COMPLETE - MODEL 8 x 7 LUB

| No.  | Description             | Ref Part No. | QTY |
|------|-------------------------|--------------|-----|
| 265  | Capscrew - Stuf. Box    | 119A2A227    | 4   |
| 268  | Cover - Stuf. Box       | A-8301D1     | 1   |
| 269  | Ring "O" Stuf. Box      | 20A11CM264   | 1   |
| 270  | Gasket - Stuf Box Cover | 5914-C1      | 1   |
| 144  | Cover - Valve           | 8598B1       | 4   |
| 145  | Gasket - Cover          | 8599B1       | 4   |
| 143  | Capscrew - Cover        | 35A2J217     | 24  |
| 150  | Capscrew - Frame Head   | 2-838681     | 8   |
| _    | Head Outer Complete     | 12845D1T     | -   |
| 160  | Head Outer              | 12845D1      | 1   |
| 161  | Gasket                  | 8165D1P4     | 1   |
| 144  | Cover Inlet Valve       | 8563B1       | 1   |
| 145  | Gasket Cover            | 8565B1       | 1   |
| 143  | Capscrew - Cover        | 35A2J109     | 5   |
| 144A | Cover - Disch Valve     | 8564B1       | 1   |
| 145A | Gasket - Cover          | 8566B1       | 1   |
| 143A | Capscrew Disch Valve    | 35A2J217     | 7   |
| 142  | Capscrew Outerhead      | 6-8386B1     | 8   |