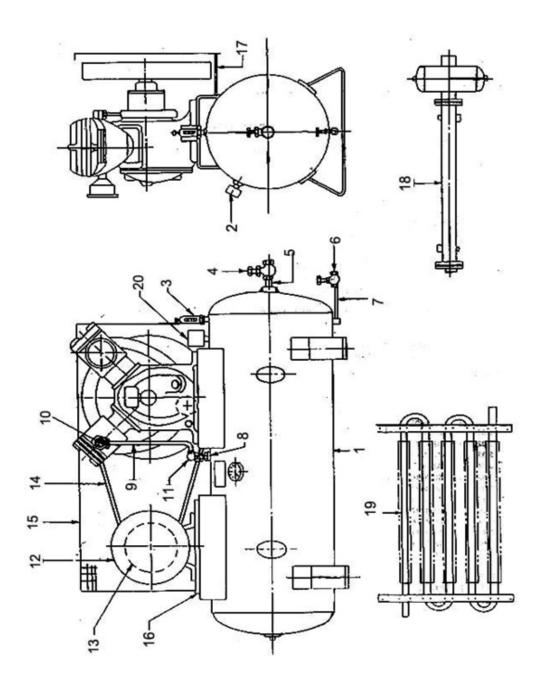

## 4. Compressor Drive - Air Receiver & Accessories - Model 234

| No.  | Description                                     | Ref Part No. | QTY |
|------|-------------------------------------------------|--------------|-----|
| 4-1  | Receiver 150 Ltr Max working PR 175             | 97056048     | 1   |
| 4-1  | Receiver 150 Ltr Max working PR 270             | 97056097     | 1   |
| 4-1  | Receiver 225 Ltr Max working PR 175             | 97056113     | 1   |
| 4-1  | Receiver 225 Ltr Max working PR 270             | 97056121     | 1   |
| 4-2  | Pressure Gauge 0 300 PSIG                       | 95736922     | 1   |
| 4-3  | Safety Valve                                    | 72062078     | 1   |
| 4-4  | Service Valve - 1/2"                            | 95081048     | 1   |
| 4-5  | Nipple Pipe - 1/2"                              | 95062600     | 1   |
| 4-6  | Drain Valve - 1/4"                              | 95081022     | 1   |
| 4-7  | Nipple Pipe - 1/4"                              | 95736542     | 1   |
| 4-8  | Check Valve                                     | 37047773     | 1   |
| 4-9  | Pipe Discharge 1/2 X 15 1/2"                    | 97045389     | 1   |
| 4-10 | Nut Connector                                   | 95227260     | 2   |
| 4-11 | Elbow Tube                                      | 95040184     | 2   |
| 4-12 | Motor Electric                                  | -            | 1   |
| 4-13 | Motor Pulley 660 RPM                            | 97043293RB   | 1   |
| 4-13 | Motor Pulley 960 RPM                            | 97043749RB   | 1   |
| 4-14 | V' Belt for 660 RPM                             | 92396233     | 2   |
| 4-14 | V' Belt for 960 RPM                             | 97044218     | 2   |
| 4-15 | Belt Guard                                      | 97044549     | 1   |
| 4-16 | Slide Rail 12"                                  | 97044101     | 2   |
| 4-17 | Distance Piece Belt Guard                       | 97042295     | 2   |
|      | Optional Equipment                              |              |     |
| 4-18 | Watercooled Aftercooler                         | 97045595     | 1   |
| 4-18 | Watercooled Aftercooler with Moisture Seperator | 97045603     | 1   |
| 4-19 | Aircooled Aftercooler                           | RIN300534    | 1   |
| 4-20 | Super Pressure Switch 100-213P                  | 156A12XPS15B | 1   |
| 4-20 | Pressure Switch H.P                             | IPS400       | 1   |
| REF  | Aux Valve For C.S.C                             | 48XXA1AL     | 1   |
| REF  | Spring Aux Valve                                | 30673347     | 1   |
| REF  | Bolt Foundation 1/2"                            | WIN300579T2  | 4   |