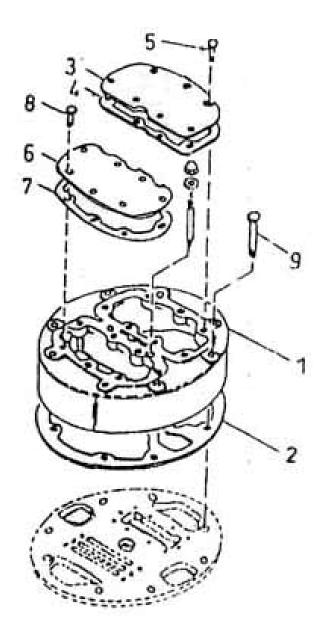

## 17. ASSEMBLY HEAD OUTER - MODEL 8 x 5 LUB

| No. | Description                    | Ref Part No. | QTY |
|-----|--------------------------------|--------------|-----|
| _   | Assembly Head Outer            | 37013182     | _   |
| 1   | - Head Outer                   | 37085958     | 1   |
| 2   | - Gasket Head Outer            | 39542121     | 1   |
| 3   | - Cover Inlet Valve            | 37087822     | 1   |
| 4   | - Gasket Cover Valve           | 39486055     | 1   |
| 5   | - Screw Cap Hex Head 3/8" Dia. | 95103743     | 5   |
| 6   | - Cover Discharge Valve        | 37087830     | 1   |
| 7   | Gasket Cover Discharge Valve   | 39550017     | 1   |
| 8   | – Screw Cap Hex 1/2" Dia.      | 95104147     | 7   |
| 9   | – Screw Cap Outer Head         | 37795200     | 8   |