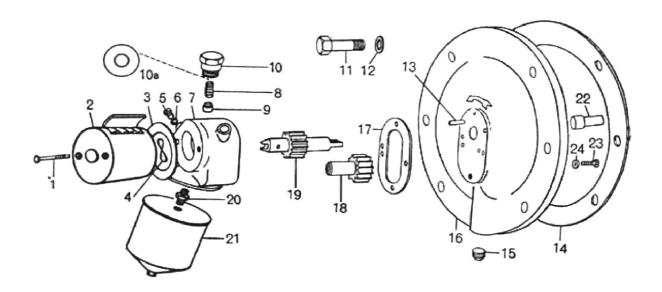

| No. | Description                    | Ref. Part No. | QTY |
|-----|--------------------------------|---------------|-----|
| 1   | Screw ECS 1/4" UNC X 55        | 0160321400    | 2   |
| 2   | Hourmeter, compl.              | 9718253700    | 1   |
| 3   | - Gasket                       | 1614098800    | 1   |
| 4   | – O-Ring                       | 0663312500    | 1   |
| 5   | Plug 1/8" BSP                  | 0663370100    | 1   |
| 6   | Washer 10/14 x 1, copper       | 0653104100    | 1   |
| 7   | Housing, pump                  | 1404166200    | 1   |
| 8   | Spring                         | 1090023400    | 1   |
| 9   | Valve, overflow                | 1614022800    | 1   |
| 10  | Plug                           | 1614022902    | 1   |
| 10a | Washer 17/21 x 1, copper       | 0653110000    | 1   |
| 11  | Screw U6S 3/8" UNC x 7/8" D 80 | 0144328600    | 6   |
| 12  | Spring washer FBB 10.2         | 0333213000    | 6   |
| 13  | Pin, elastic FRP 4.3 x 24      | 0108124400    | 2   |
| 14  | Gasket                         | 1616037200    | 1   |
| 15  | Plug 3/8" UNC                  | 0686176600    | 1   |
| 16  | Housing, bearing               | 1614038200    | 1   |
| 17  | Gasket                         | 1614022700    | 1   |
| _   | Drive Shaft Set For Oil Pump   | VT DRIVESET   |     |
| 18  | - Wheel, gear (driven)         | 1614023300    | 1   |
| 19  | - Wheel, gear (driving)        | 1614022302    | 1   |
| 20  | Nipple                         | 1404166400    | 1   |
| 21  | Filter, oil                    | 1030088200    | 1   |
| 22  | Pipe                           | 1616023400    | 1   |
| 23  | Screw ECS 1/4" UNC X 30        | 0160320900    | 4   |
| 24  | Spring washer FBB 6.5          | 0333212100    | 4   |