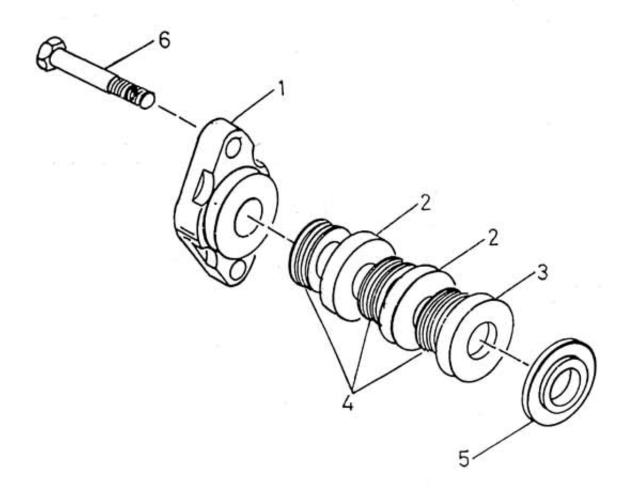

## 12. ASSEMBLY PACKING METALLIC - MODEL 9 x 7 NL

| No. | Description                    | Ref Part No. | QTY |
|-----|--------------------------------|--------------|-----|
| _   | Assembly Packing Metalic       | 70223177     | _   |
| 1   | – Flange Packing Case          | 97071294     | 1   |
| 2   | – Cup Packing                  | 97071302     | 2   |
| 3   | – Cup Packing End              | 97071310     | 1   |
| 4   | – Ring Packing                 | 95062469     | 3   |
| 5   | - Gasket Packing Case          | 39312962IM   | 1   |
| 6   | - Screw Cap Hex Head 5/8" X 3" | 95104469     | 2   |